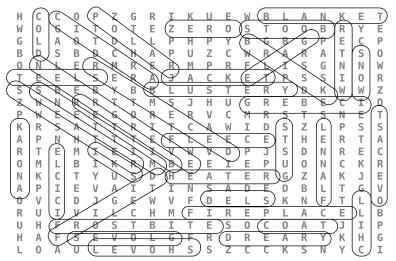

#### **PUZZLES** Answers on page 24 WINTER'S CHILL WORD SEARCH ANORAK ARCTIC BITTER Sudoku 1 Sudoku 2 BLANKET U C 0 Ρ Ζ G R Ι Ε W В L BI USTERY BLUSTERY BOOTS BRISK CHILL COAT COLD DECEMBER DREARY 8 0 Т 0 Ε Ζ S 0 G Ε R 0 0 G L A 0 D L Ρ Н Ρ В G В G Ε C 8 3 4 2 3 6 4 6 1 D В D Н A Р U Z C W R 0 9 R М Ρ 4 5 Ε Α J Α C Κ Ε 7 8 4 8 2 EVERGREEN FIREPLACE В L U В S Ε R D N R М Н U G В R Т S J R Ε Т FLANNEL 5 9 FLEECE R Ε V C М Ε Ε G 0 R FRIGID FRIGID FROSTBITE GALE GLOVES GUSTS HEATER 9 1 7 5 K R S Α Т T R Ι T C Α W Ι D Ζ Ε L Ε Ε C Ε 2 9 4 7 8 Ε Ε ٧ W ٧ D Ρ D М В Ε Ε Ε 4 5 6 6 2 **ICEBERG** D Н Ε Α Ε ICICLE 1 6 4 3 3 4 Ι Α Т N S D Ε Ε Ι Ι MITTENS C D G E F L OVERCAST POI AR F Ε U Ι V Τ L C Н М Ι R Ρ Α C SHOVEL SKI SLED SLEET SNOW SWEATER Н F R 0 S T В Ι Т Ε S 0 C 0 **CRYPTO FUN** F S ٧ 0 L G F R D R Ε U Ε ٧ 0 Н S S Z C WINTER Find the words hidden vertically, horizontally, diagonally, and backwards. e the code to discover words related to winte Each number corresponds to a letter. (Hint: 2 = e) Solve the code to discover words related to restaurants **WORD SCRAMBLE** WORD SCRAMBLE 13 9 26 13 8 A. 22 10 18 15 15 1 19 14 Rearrange the letters to spell Rearrange the letters to spell something pertaining to dining out. something pertaining to winter 24 26 6 2 26 6 В. 18 4 2 14 CSRFA LAPSIEC 24 26 10 25 18 20 11 3 21 26 7 24 6 26 24 26 6 2 10 25 18 3 20 D. 7 2 25 16 2 19 1 7 21 19 2 58. Great generosity 63. Returned material authorization (abbr.) 63. Barbary sheep 64. Employee plan 65. Agave **CLUES DOWN** 66. Crab (German) 1. Helps little firms 67. Egyptian god of life 2. Type of curtain CLUES DOWN 3. Online stock exchange 1. Speedy ballplayer Gordon 4. Irish castle 2. Utah athlete 5. Audio-system 3. Former CIA 6. Places to grab a drink 4. Teeter totter 7. What's coming 5. Sporting dog 8. Designed chairs 6. Woman (French) 9. Stepped on 10. Genus of birds 7. Greek sophist 8. Gathered leaves 12. Consume 9. Milliliter 14. Ancient Syrian city 10. African nation 19. Australian brewery 11. In a brazen way 23. Not present 13. Aquatic mammal 15. Pouch 24. Necktie 25. What part of (abbr.) 17. Denies 26. Type of compound 18. Germany 27. Jogged quickly 21. Brightness 28. Roth is one type **CLUES ACROSS** 23. Cool! CLUES ACROSS 29. Mineral 1. Pairs 24. Department of Defense 1. Thick piece of something 34. Purpose 5. Try to gain favor 27. Indian city 5. Engine additive 35. Financial term (abbr.) 10. Bloodsucking African fly 29. "Our Betters" director 8. Anticipated arrival time 36. Orange is the New Black character 12. Preserve a dead body 32. Ice cream brand 11. French commune 37. Used to cut and shape wood 14. Philly delicacy 34. Midway between north and northeast 13. Cigarette (slang) 39. Bullfighter 16. Early multimedia 35. Postage are one type 36. Balearic island 14. Nobleman 40. Top of the line 18. Agency 15. Ghana capital 41. Hill 19. Teenagers' test 39. Body part 16. Adam's wife 42. Greek mountain 20. Net 40. Scotland's longest river 17. Most popular student 44. Angola's capital 22. Computer memory 43. Where rafters go 18. Where you currently are 45. Expressed pleasure 23. Drove fast 44. Type of Kia 20. Increase motor speed 46. Fermented honey beverage 47. Month in the Jewish calendar 25. Expression of annoyance 46. Where monks live 21. Queen of Sparta 26. Google certification 47. UKTV station 22. North, South and Central 48. Frontal is one type 27. A way to caress 49. A way to raise an objection 25. Churchgoer 51. Basics 28. Charles S. Dutton sitcom 51. Sunscreen rating 30. Russian empress 30. OJ's judge 31. Pack up 52. Uncommon 54. Unfriendly 31. Female daredevils organization 53. Broad kimono sashes 59. Catch 32. Relating to music 33. Croc hunter 54. European defense organization 60. Panthers' QB 33. Female body part 35. Extract 58. Box score term 61. Self 38. Tyrion Lannister 37. Leg parts 62. Type of sister 41. Honored 38. Herbal tea 64. Alright 43. Argentine footballer 40. Humans have 10 45. Novices 41. Autonomic nervous system 47. Wings 42. Swiss river