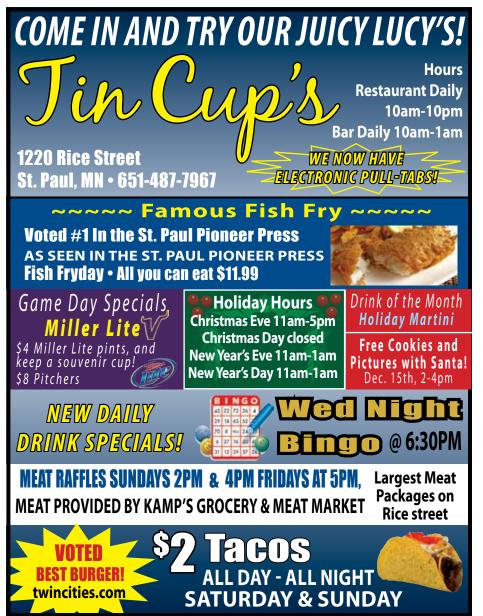

#### **TUESDAYS**

**Mounds Park Sports Bar** 1067 Hudson Rd, St. Paul 651-340-0319

Tin Cups 1220 Rice St., St. Paul 651-487-7967 • 7pm

**VFW Richfield Post 5555** 6715 Lakeshore Drive, Richfield 612-869-5555

#### **THURSDAYS**

952-846-4513

**Ham Lake Lanes** 16465 HWY 65 NE, Ham Lake 763-434-6010

Tin Cups 1220 Rice St., St. Paul 651-487-7967 • 7pm

**VFW Coon Rapids** Post 9625 1919 Coon Rapids Blvd, Coon Rapids

#### **Tin Cups**

1220 Rice St., St. Paul 651-487-7967 • 6:30pm